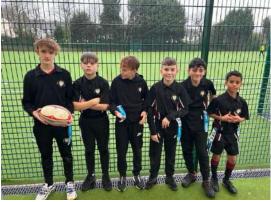

## WAT Year 7/8 Girls and Boys Tag Rugby Tournament.

On Tuesday we took 5 girls and 6 boys to Windsor High School to compete against other WAT schools in tag Rugby. We played with 2 less players in all girls games and 1 less player in all boys games and still put up a strong challenge. We came third in both the boys and the girls and had it not been for one of two tries we would have been in the final for both leagues. A very good performance considering some had never played any form of rugby before. Well done!!

Follow us on X @GWA PE

Please click here to go to the News and blog page of the website