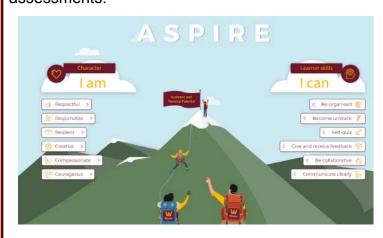

#### Student Services Updates for this week:

Great Wyrley Academy students have received nearly 8000 aspire points this week. The top 3 character virtues and learner skills demonstrated this week are being **responsible**, **giving and receiving feedback** and **communicating clearly**. They have demonstrated a great deal of respect for each other and collaborated to improve their knowledge and understanding of key topics after assessments.

| Communicate clearly       | 654 |
|---------------------------|-----|
| Responsible               | 372 |
| Become unstuck            | 257 |
| Respectful                | 233 |
| Creative                  | 214 |
| Give and receive feedback | 198 |
| Be organised              | 193 |
| Be collaborative          | 160 |
| Resilient                 | 157 |
| Self-quiz                 | 152 |
| Courageous                | 37  |
| Compassionate             | 13  |