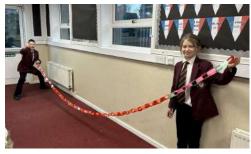

**CRAFT CLUB:** Craft and Chat club have been busy over the past few weeks creating Xmas decorations, including a Pom Pom wreath made from scratch and the longest paper chain we could manage! We wish you all a very Merry Christmas and Happy New Year.