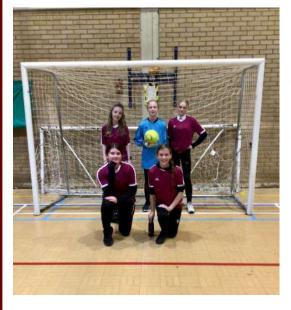

#### Year 8/9 Futsal Tournament.

The Year 8/9 girls football team produced a fantastic performance at a 5 a-side Futsal tournament at Cheslyn Hay Academy, finishing in 3rd place. With two victories and only losing 3-2 to the eventual winners the girls played fantastically well as a team. N'Kyah Reid contributed two goals and Phoebe Foster and Eden Guest both scored four goals each. Isabella Arrowsmith and Sophie Pearson made some strong tackles and blocks in defence, with Freya Preston backing them up in goal with a collection of brilliant saves. Jorja Jo Johnston completed the team and made several

dangerous attacking runs and passes forwards. Well done on an excellent team performance.

Follow us on X @GWA PE