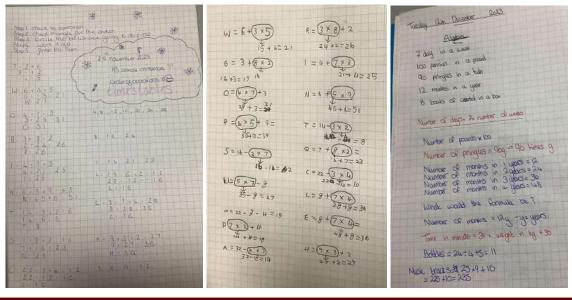

#### Maths

There has been some fantastic work going on over the past couple of weeks in maths. Here is a selection of work from 8M4 that students wanted to share with you.