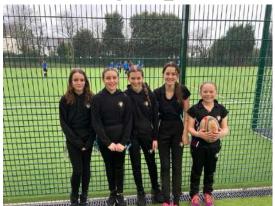

#### Year 8/9 Futsal Tournament.

The Year 8/9 girls football team produced a fantastic performance at a 5 a-side Futsal tournament at Cheslyn Hay Academy, finishing in 3rd place. With two victories and only losing 3-2 to the eventual winners the girls played fantastically well as a team. N'Kyah Reid contributed two goals and Phoebe Foster and Eden Guest both scored four goals each. Isabella Arrowsmith and Sophie Pearson made some strong tackles and blocks in defence, with Freya Preston backing them up in goal with a collection of brilliant saves. Jorja Jo Johnston completed the team and made several

dangerous attacking runs and passes forwards. Well done on an excellent team performance.

Follow us on X @GWA PE