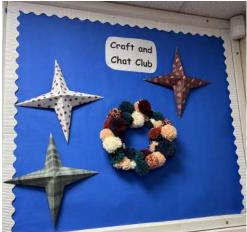

**CRAFT CLUB:** Craft and Chat club have been busy over the past few weeks creating Xmas decorations, including a Pom Pom wreath made from scratch and the longest paper chain we could manage! We wish you all a very Merry Christmas and Happy New Year.